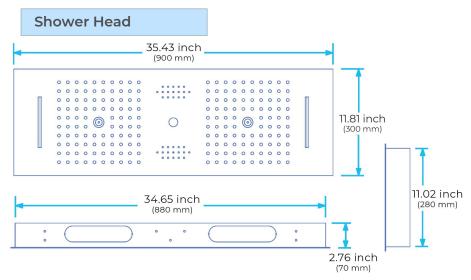

Shower Head Size: 900\*300 mm

Showerheads Install: Embedded Ceiling Mounted

Concealed Mixer Install: Wall-Mounted

LED Shower Head Functions: Rainfall, Waterfall, Mist,

Water Column

Water Pressure: 0.3 MPA

Water Flow: 16L/min~28L/min

# Water Column Speaker×2 Mist×2 Rain Polished Chrome 900×300mm Net Weight: 18kg Water Pressure: 0.3-0.5MPA

Product shown is only for installation display purpose