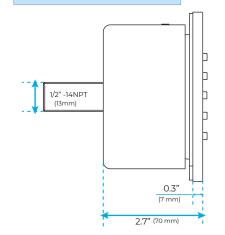

### **Body Jet**

### **FEATURES**

Material: Brass

Base Plate Height: 5-1/8"
Base Plate Width: 5-1/8"
Jet Surface Area: 3-1/8"
Surface Depth: 1/4"
Adjustment Angle: 5°
Male NPT Connection: 1/2"
Maximum Flow Rate: 2.5 GPM

(9.5L/min) max @ 80 psi