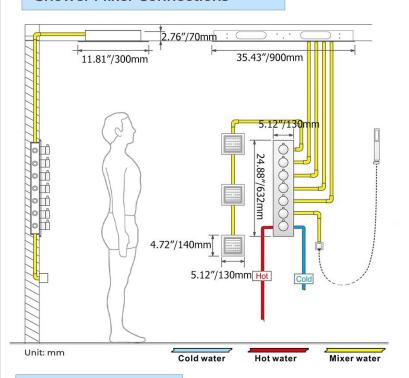

edded Ceiling Mounted

Concealed Mixer Install: Wall-Mounted

LED Shower Head Functions: Rainfall, Waterfall, Mist,

Water Column

Water Pressure: 0.3 MPA

Water Flow: 16L/min~28L/min

Shower Accessories Material: Brass

LED Light: Need to Connect Power

LED Light Color: 64 Color Shower Hose Length: 1.5M AC: 100-265V 50/60Hz Music: Need Bluetooth

# Water Column Speaker×2 Mist×2 Rain Polished Chrome 900×300mm Net Weight: 18kg Water Pressure: 0.3-0.5MPA

Product shown is only for installation display purpose

### **Touch Panel Control**





All dimensions and specifications are nominal and may vary. Use actual products for accuracy in critical situations.



## **B**athSelect

### **Shower Mixer**



Product shown is only for installation display purpose

### **Shower Mixer Connections**



### **Body Jet**





### **Hand Shower**



Flow Rate: 2.0 GPM / 7.6 LPM

### **FEATURES**

Material: Brass

Base Plate Height: 5-1/8"
Base Plate Width: 5-1/8"
Jet Surface Area: 3-1/8"
Surface Depth: 1/4"
Adjustment Angle: 5°
Male NPT Connection: 1/2"
Maximum Flow Rate: 2.5 GPM

(9.5L/min) max @ 80 psi