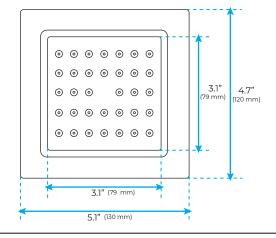

### **Body Jet**

### **FEATURES**

Material: Brass

Base Plate Height: 5-1/8"
Base Plate Width: 5-1/8"
Jet Surface Area: 3-1/8"
Surface Depth: 1/4"
Adjustment Angle: 5°
Male NPT Connection: 1/2"
Maximum Flow Rate: 2.5 GPM

(9.5L/min) max @ 80 psi