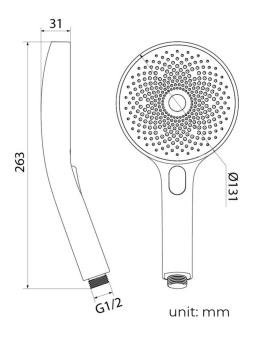

l: Wall-Mounted

LED Shower Head Functions: Rainfall, Waterfall, Mist,

Water Column

Water Pressure: 0.3 MPA

Water Flow: 16L/min~28L/min

Shower Accessories Material: Brass

LED Light: Need to Connect Power

LED Light Color: 64 Color Shower Hose Length: 1.5M AC: 100-265V 50/60Hz Music: Need Bluetooth

# Water Column Speaker×2 Mist×2 Rain Polished Chrome 900×300mm Net Weight: 18kg Water Pressure: 0.3-0.5MPA

Product shown is only for installation display purpose

### **Touch Panel Control**





All dimensions and specifications are nominal and may vary. Use actual products for accuracy in critical situations.



## **B**athSelect

### **Shower Mixer**



Product shown is only for installation display purpose

### **Shower Mixer Connections**



### **Body Jet**





### **Hand Shower**



Flow Rate: 2.0 GPM / 7.6 LPM

### **FEATURES**

Material: Brass

Base Plate Height: 5-1/8"
Base Plate Width: 5-1/8"
Jet Surface Area: 3-1/8"
Surface Depth: 1/4"
Adjustment Angle: 5°
Male NPT Connection: 1/2"
Maximum Flow Rate: 2.5 GPM

(9.5L/min) max @ 80 psi