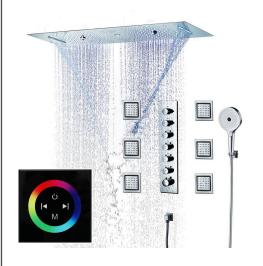

# THERMOSTATIC CHROME TOUCH PANEL CONTROLLED RECESSED CEILING MOUNT LED MUSICAL RAINFALL SHOWER SYSTEM WITH ROUND HAND SHOWER AND JETTED BODY SPRAYS SPECIFICATIONS

Shower Panel / Hose Material: 304 Stainless Steel

Shower Head Size: 900\*300 mm

Showerheads Install: Embedded Ceiling Mounted

Concealed Mixer Install: Wall-Mounted

LED Shower Head Functions: Rainfall, Waterfall, Mist,

Water Column

Water Pressure: 0.3 MPA

Water Flow: 16L/min~28L/min

Shower Accessories Material: Brass

LED Light: Need to Connect Power

LED Light Color: 64 Color Shower Hose Length: 1.5M AC: 100-265V 50/60Hz Music: Need Bluetooth

# Water Column Speaker×2 Mist×2 Rain Polished Chrome 900×300mm Net Weight: 18kg Water Pressure: 0.3-0.5MPA

Product shown is only for installation display purpose